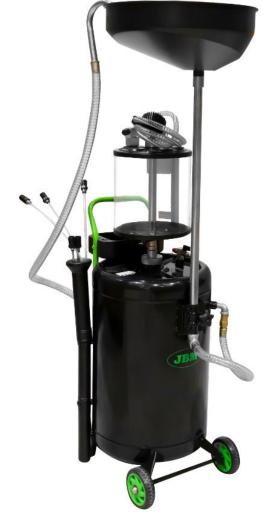

## **TECHINCAL DATASHEET**

ref. 53874

**OIL DRAIN WITH 90L TANK WITH EXTRACTOR** 

**VACUUM** 

## **Function**

Designed to collect and drain engine oil and gear oil form vehicles by means of its 70L tank, 10L collection strainer and 10L measuring glass.

## **Advantages**

- ✓ With extraction vacuum.
- ✓ Ocular measurement system.
- ✓ Big capacity tank.
- ✓ Handle to facilitate manipulation.
- ✓ Casters to facilitate the transport.

## **Technical specifications**

| Air working pressure                                       | 8 ~ 10 bar                                                         |
|------------------------------------------------------------|--------------------------------------------------------------------|
| Vacuum degree                                              | negative 0 ~ 0.8 bar                                               |
| Tank capacity                                              | 70L                                                                |
| Collection strainer capacity                               | 10L                                                                |
| Measuring glass capacity                                   | 10L                                                                |
| Oil suction flow rate according to dipstick probe diameter | 0.8L/min (Ø5x3.5mm);<br>1L/min (Ø6x4.5mm);<br>1.6 L/min (Ø8x6.5mm) |
| Weight                                                     | 22kg                                                               |
| Dimensions                                                 | 43x49x163cm                                                        |
| Medium                                                     | Engine oil and gear oil                                            |
| Recommended working oil temperature                        | 40 ~ 60°C                                                          |